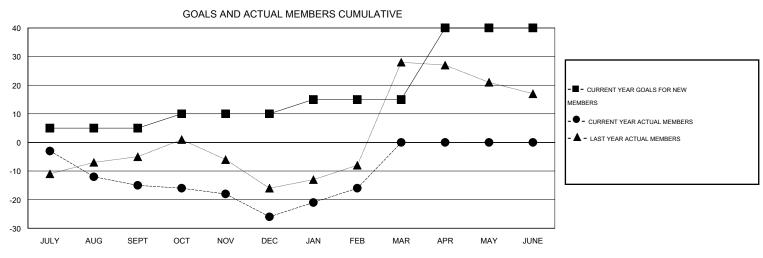

## GOALS AND ACTUAL NEW CLUBS CUMULATIVE

| DROPPED CLUBS: 0 |    | 26 CLUBS OF 52 ADDED 1 OR MORE<br>NEW MEMBERS | GENDER DISTRIBUTION   |              |     |
|------------------|----|-----------------------------------------------|-----------------------|--------------|-----|
|                  |    |                                               | MALE                  | 979 (74.34%) |     |
|                  |    |                                               | FEMALE                | 338 (25.66%) |     |
| DROPPED MEMBERS  |    |                                               |                       |              |     |
| DECEASED         | 18 | CLICK HERE FOR HEALTH ASSESSMENT DATA         |                       |              | 200 |
| CLUB CANCELLED   | 0  |                                               |                       |              | 290 |
| OTHER            | 52 |                                               |                       |              | 144 |
| TOTAL            | 70 |                                               | NON-HEAD OF HOUSEHOLD |              | 146 |