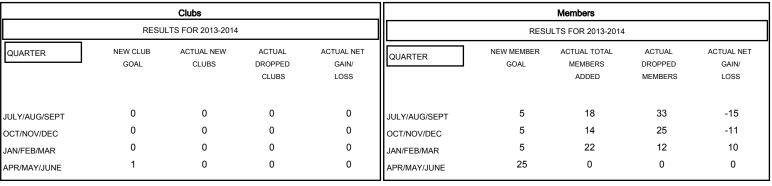

## GOALS AND ACTUAL NEW CLUBS CUMULATIVE

| DROPPED CLUBS: 0 |    | 26 CLUBS OF 52 ADDED 1 OR MORE<br>NEW MEMBERS | GENDER DISTRIBUTION   |              |     |
|------------------|----|-----------------------------------------------|-----------------------|--------------|-----|
|                  |    |                                               | MALE                  | 979 (74.34%) |     |
|                  |    |                                               | FEMALE                | 338 (25.66%) |     |
| DROPPED MEMBERS  |    |                                               |                       |              |     |
| DECEASED         | 18 | CLICK HERE FOR HEALTH ASSESSMENT DATA         |                       |              | 200 |
| CLUB CANCELLED   | 0  |                                               |                       |              | 290 |
| OTHER            | 52 |                                               |                       |              | 144 |
| TOTAL            | 70 |                                               | NON-HEAD OF HOUSEHOLD |              | 146 |